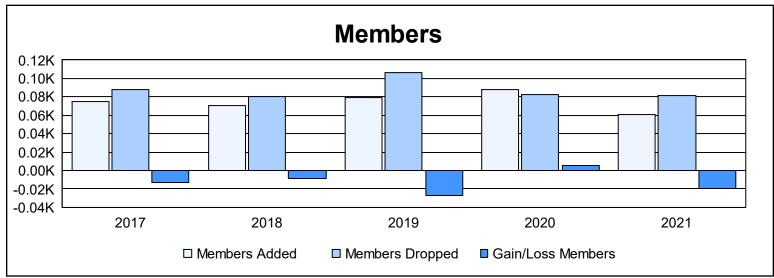

District 111OM As of June 2021 Cumulative

| Year      | New<br>Clubs | Dropped<br>Clubs | Gain/<br>Loss<br>Clubs | New<br>Members | Charter<br>Members | Reinstate<br>Members | Transfer<br>Members | Total<br>Member<br>Added | Total<br>Members<br>Dropped | Gain/<br>Loss<br>Members |
|-----------|--------------|------------------|------------------------|----------------|--------------------|----------------------|---------------------|--------------------------|-----------------------------|--------------------------|
| 2016-2017 | 0            | 0                | 0                      | 73             | 0                  | 1                    | 1                   | 75                       | 88                          | -13                      |
| 2017-2018 | 0            | 0                | 0                      | 66             | 0                  | 2                    | 3                   | 71                       | 80                          | -9                       |
| 2018-2019 | 0            | 1                | -1                     | 75             | 0                  | 1                    | 3                   | 79                       | 106                         | -27                      |
| 2019-2020 | 1            | 0                | 1                      | 57             | 24                 | 0                    | 7                   | 88                       | 83                          | 5                        |
| 2020-2021 | 0            | 1                | -1                     | 58             | 0                  | 1                    | 2                   | 61                       | 81                          | -20                      |
| Average   | 0            | 0                | 0                      | 66             | 5                  | 1                    | 3                   | 75                       | 88                          | -13                      |