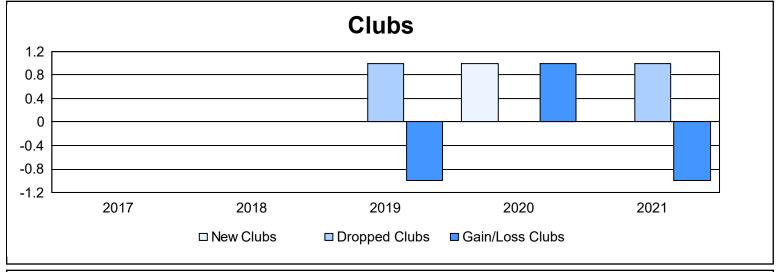

District 111OM As of June 2021 Cumulative

| Year      | New<br>Clubs | Dropped<br>Clubs | Gain/<br>Loss<br>Clubs | New<br>Members | Charter<br>Members | Reinstate<br>Members | Transfer<br>Members | Total<br>Member<br>Added | Total<br>Members<br>Dropped | Gain/<br>Loss<br>Members |
|-----------|--------------|------------------|------------------------|----------------|--------------------|----------------------|---------------------|--------------------------|-----------------------------|--------------------------|
| 2016-2017 | 0            | 0                | 0                      | 73             | 0                  | 1                    | 1                   | 75                       | 88                          | -13                      |
| 2017-2018 | 0            | 0                | 0                      | 66             | 0                  | 2                    | 3                   | 71                       | 80                          | -9                       |
| 2018-2019 | 0            | 1                | -1                     | 75             | 0                  | 1                    | 3                   | 79                       | 106                         | -27                      |
| 2019-2020 | 1            | 0                | 1                      | 57             | 24                 | 0                    | 7                   | 88                       | 83                          | 5                        |
| 2020-2021 | 0            | 1                | -1                     | 58             | 0                  | 1                    | 2                   | 61                       | 81                          | -20                      |
| Average   | 0            | 0                | 0                      | 66             | 5                  | 1                    | 3                   | 75                       | 88                          | -13                      |